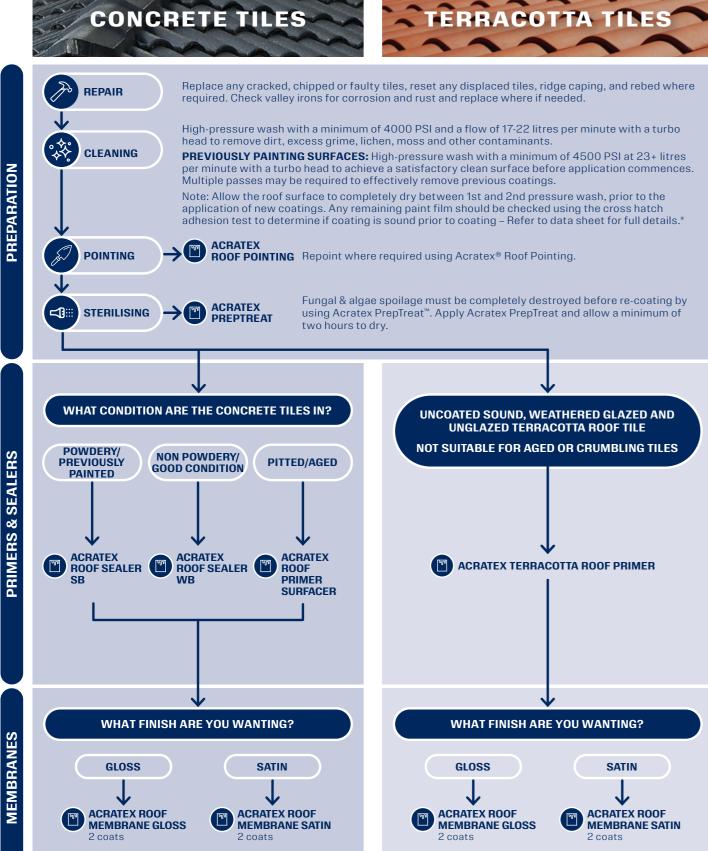

## **ROOF COATING SYSTEM GUIDE**

Every roof is different so to ensure you have the right products for the job, follow this simple process to make sure you deliver the best roof restoration.

### **PRE JOB CHECKLIST**

#### **CARE REQUIRED**

Glazed terracotta tiles are extremely slippery and the utmost care must be taken when walking on them, the use of anti-slip shoes is recommended. Terracotta tiles are extremely delicate and are prone to shattering, extreme care is required when walking on them.

#### **DISCONNECT DOWNPIPES**

Prior to restoration disconnect downpipes which are connected to rainwater tanks or direct water into watercourses. Following the coating application leave downpipes disconnected for at least two significant rains or wash the roof after three weeks of curing.

#### **CROSS HATCH ADHESION TEST**

Cut a small X through existing paint with sharp blade. Press cellulose tape firmly across cut and rip tape off. If paint comes off, it is unsound and should be removed. Repeat test at random across painted surface to test soundness of area

Always refer to the Products Data Sheet and Material Safety Data Sheets prior to product use. Available via DuSpec+duspecplus.com.au. \*It is the responsibility of the contractor prior to commencement of application that they are satisfied that the roof surface has been properly prepared in accordance with Dulux Acratex specification and is ready to receive the specified coating(s) system. Once application commences the applicator has accepted the roof surface has been properly prepared and the surface was ready to for coating application.