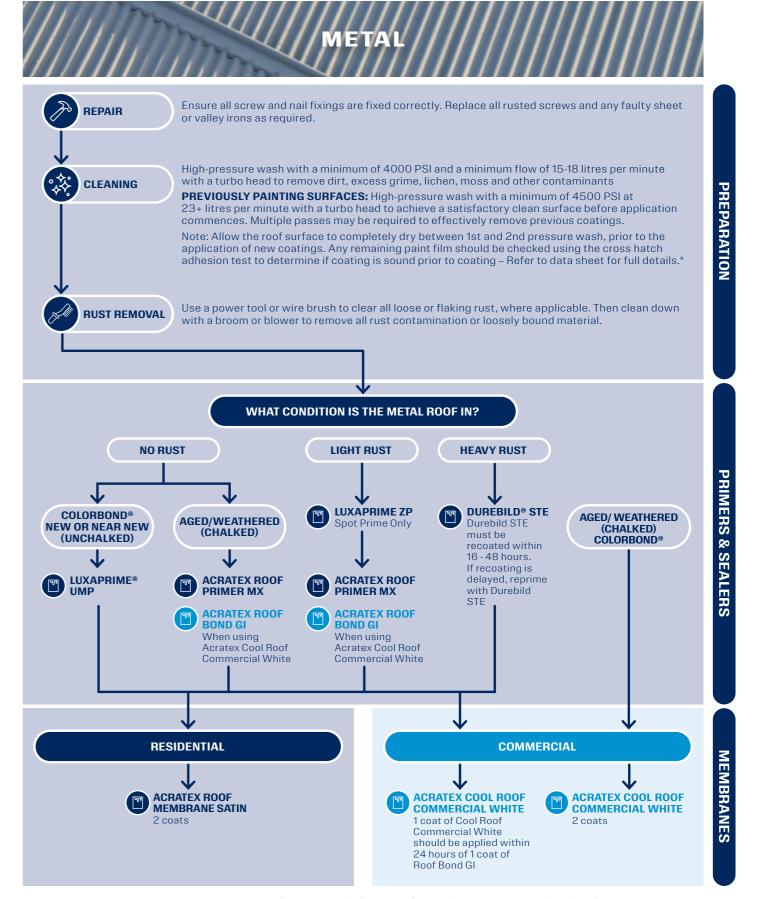

## **ROOF COATING SYSTEM GUIDE**

Every roof is different so to ensure you have the right products for the job, follow this simple process to make sure you deliver the best roof restoration.

### **PRE JOB CHECKLIST**

#### **CARE REQUIRED**

Glazed terracotta tiles are extremely slippery and the utmost care must be taken when walking on them, the use of anti-slip shoes is recommended. Terracotta tiles are extremely delicate and are prone to shattering, extreme care is required when walking on them.

#### **DISCONNECT DOWNPIPES**

Prior to restoration disconnect downpipes which are connected to rainwater tanks or direct water into watercourses. Following the coating application leave downpipes disconnected for at least two significant rains or wash the roof after three weeks of curing.

#### **CROSS HATCH ADHESION TEST**

Cut a small X through existing paint with sharp blade. Press cellulose tape firmly across cut and rip tape off. If paint comes off, it is unsound and should be removed. Repeat test at random across painted surface to test soundness of area

Always refer to the Products Data Sheet and Material Safety Data Sheets prior to product use. Available via DuSpec+duspecplus.com.au. \*It is the responsibility of the contractor prior to commencement of application that they are satisfied that the roof surface has been properly prepared in accordance with Dulux Acratex specification and is ready to receive the specified coating(s) system. Once application commences the applicator has accepted the roof surface has been properly prepared and the surface was ready to for coating application.